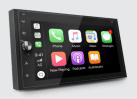

# **AX1870CP** 6.8" CAR PLAY MULTIMEDIA SYSTEM

#### GENERAL

- 6.8" Capacitive Touchscreen LCD (800 x 480)
- Linux OS
- Ultra Memory
- Steering Wheel Control (Programmable)
- Digital Clock
- ISO 2-DIN Mounting
- Speaker Impedance 4-8ohm
- 9.5 16 DC Voltage
- -30° to +70°C Operating Temp
- 170.5W x 98Hmm Face Panel
- 178W x 100mm Overall