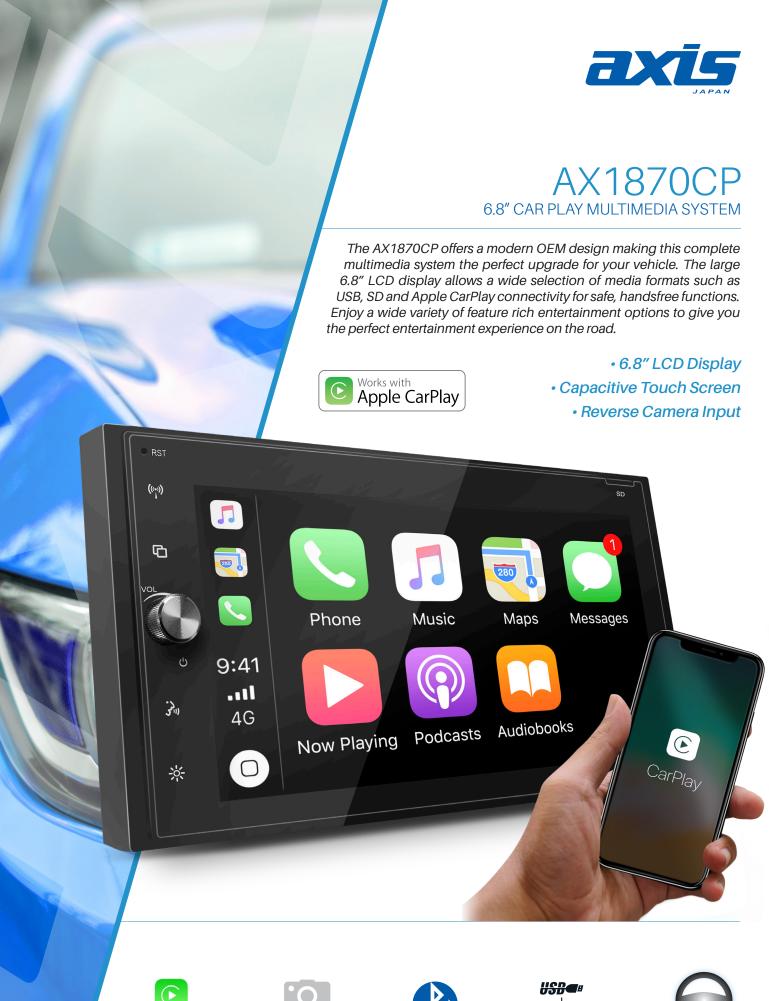

# **AX1870CP** 6.8" CAR PLAY MULTIMEDIA SYSTEM

#### GENERAL

- 6.8" Capacitive Touchscreen LCD (800 x 480)
- Linux OS
- Ultra Memory
- Steering Wheel Control (Programmable)
- Digital Clock
- ISO 2-DIN Mounting
- Speaker Impedance 4-8ohm
- 9.5 16 DC Voltage
- -30° to +70°C Operating Temp
- 170.5W x 98Hmm Face Panel
- 178W x 100mm Overall

#### **MULTIMEDIA**

- 2 x Rear USB 2.0 Input (2A Charging) FAT32, 1080p
- 1 x Front SD Input
- 1 x A/V RCA Input
- 1 x Camera Input
- Audio Formats: MP3, WMA, APE, OGG
- Video Formats: AVI, MKV, FLV, ASF, MP4, MOV, 3PGS, M4A, MPEG, MPG
- Image Formats: JPEG, BMP, GIF, PNG, JPEG

#### **BLUETOOTH**

- A2DP Audio Streaming
- Hands Free Phone
- Phonebook & Search
- Call History
- External Microphone

### NAVIGATION

- Via CarPlay

iPhones/Android Smartphones shown are not included and must be purchased seperately.

All other brands, logos or trademarks are the property of their respective owners.

 $\hbox{Due to improvements in technology and design, specifications are subject to change without notice.}$ 