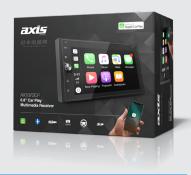

# **AX1870CP** 6.8" CAR PLAY MULTIMEDIA SYSTEM

# INCLUDED IN THE BOX

# **AX1870CP**