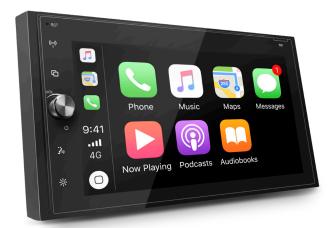

#### GENERAL

- 6.8" Capacitive Touchscreen LCD (800 x 480)
- Linux OS
- Ultra Memory
- Steering Wheel Control (Programmable)
- Digital Clock
- ISO 2-DIN Mounting
- Speaker Impedance 4-8ohm
- 9.5 16 DC Voltage
- -30° to +70°C Operating Temp
- 170.5W x 98Hmm Face Panel
- 178W x 100mm Overall